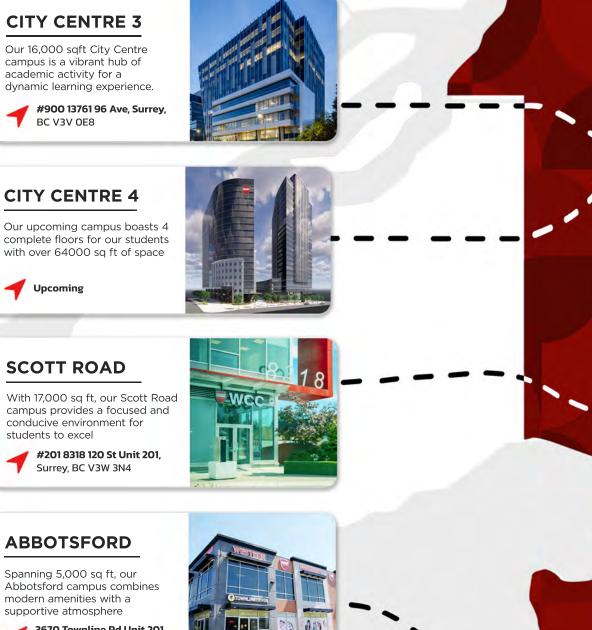

# SPREAD ALL ACROSS **BRITISH COLUMBIA**

Explore our multiple vibrant campuses strategically located across BC, spanning over 57,000 sq ft currently with 64,000 sq ft upcoming space offering state-of-the-art facilities.

#### **PRINCE GEORGE**

With over 2,500 sq ft of classrooms, study your program in Northern BC with stunning views

100 – 2666 Queensway St. Prince George, BC V2L 1N2

**SURREY** 

3670 Townline Rd Unit 201 Abbotsford, BC V2T 5W8

#### AGASSIZ

2812 Chowat Road, Agassiz, BC VOM 1A0

#### **AVIATION HANGAR**

Our upcoming 4500 sq ft Hangar at Abbotsford Airport can hold upto 4 CESSNA airplanes.

30440 Liberator Ave Abbotsford, BC V2T 6H5

#### **KING GEORGE**

Our 4,000 sq ft King George campus serves aspiring Food Service Workers in the hospitality field.

10449 King George Blvd, , Surrey, BC V3T 1Z8

#### SOUTH SURREY

Seek a career as a Dental Assistant in an onsite dental lab occupying over 8000 sq ft.