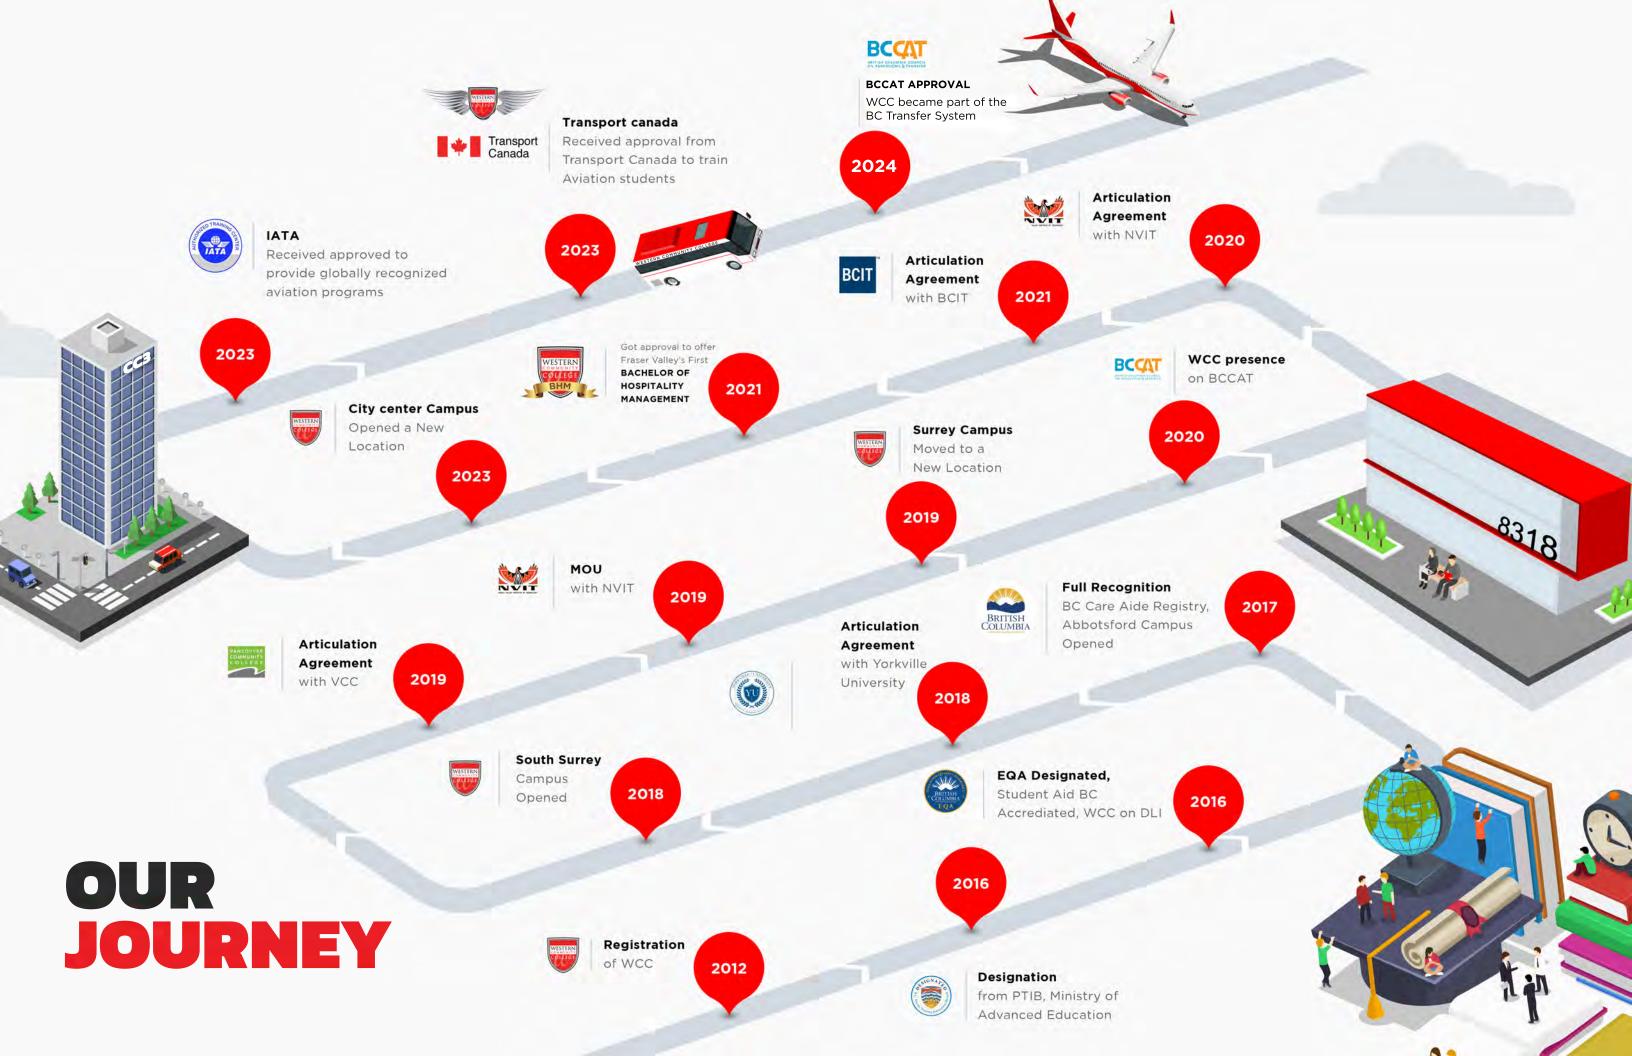

# **ABOUT** WCC

Western Community College has been transforming communities through its quality education since 2012. Through our diverse range of 60+ undergraduate, postgraduate, and bachelor's programs, students have found success and fulfillment as they pursue and advance careers in healthcare, hospitality, accounting, information technology, and business management.